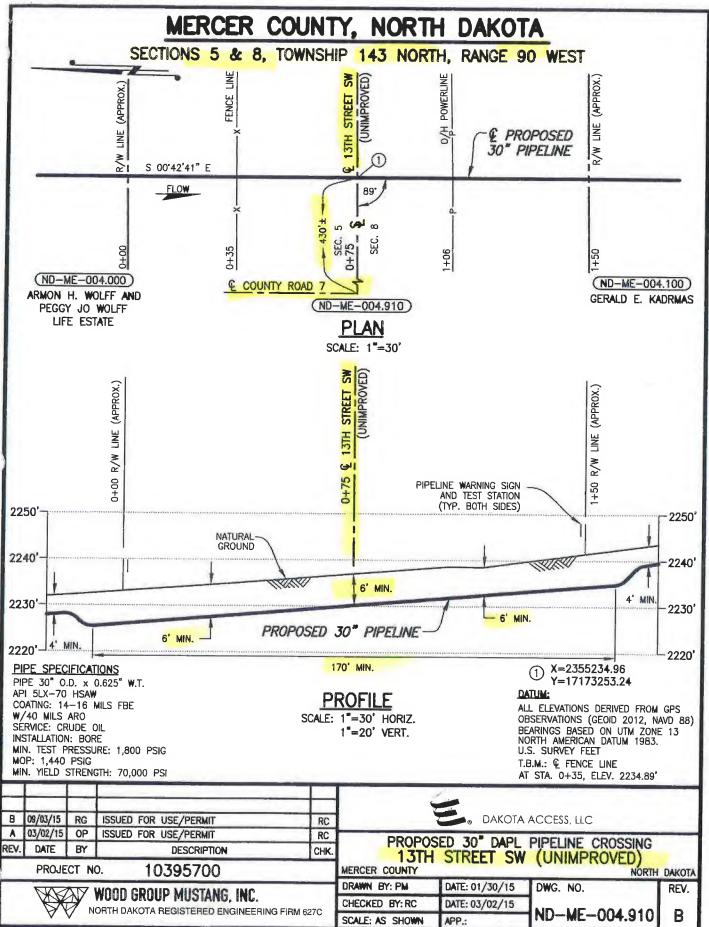

| miles from city of                     |
| or                |                                       | on highway #                           |
|                   |                                       |                                        |
| Location #        |                                       |                                        |
|                   | Highway #                             | Lanes of Traffic 2 4                   |
| Direction N S E W |                                       | feet from mile marker                  |
| Direction N S E W |                                       | miles from city of                     |
| or                | miles from junction                   | on highway #                           |



R:

FILE

|                 | Utility Occ                                                                                                                                  | upancy Applicati                                                                                                                | on and Permit                                                                                                                                                                                                                                                             |      |
|-----------------|----------------------------------------------------------------------------------------------------------------------------------------------|----------------------------------------------------------